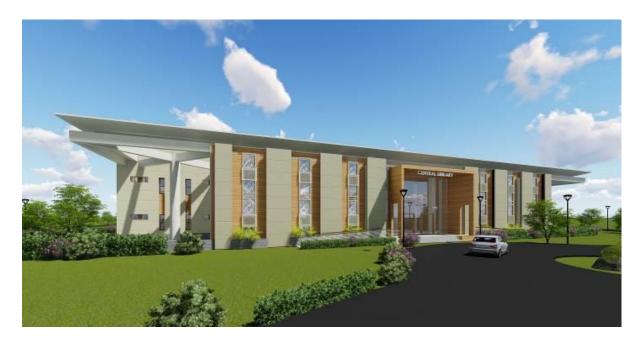

### Institutional

Central Library, Sardar Vallabh Bhai Patel University of Agriculture and Technology

Location: Meerut

Built-up area: 55,755 sqft

Scope of Work: Architectural and Interior

design

Estimated cost: 2200 lacs