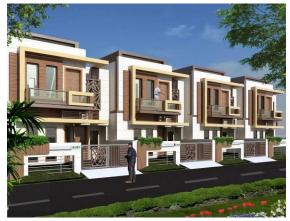

### Residential

Emerald Greens, Meerut

Location: Roorkee Road, Meerut

Site Area: 492,000 sq-ft.

Scope Of Work: Architectural design, and interiors

of sample flat Status: Complete

King's Court, Meerut Ajanta Colonizers Ltd.

Location: Mavana Road, Meerut

Site Area: 60,000 sq-ft.

Scope Of Work: Architectural design, planning and

interiors of sample flat

Status: Un-built

Canary Park

Ajanta Colonizers Ltd.

Location: H-Block, Ganga nagar, Meerut

Site Area: 2.5 lac sq-ft.

Scope Of Work: Planning, Architectural Design, and interiors of duplex villas, apartments, mandir, and

commercial area Status: Complete

Shriram Residency Location: Roorkee

Built-up area: 1.5 lac sq-ft.