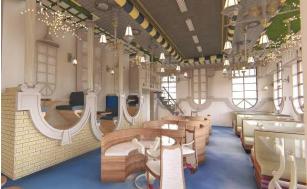

### Recreational

Raj Banquet & Hotel Location : Mirzapur, UP

Built-up area: 6000 sqft + 26000 sqft Scope of work : Planning and interior

design

Status: Under-construction

Rites Officers Guest house

Location: Gurgaon

design

Status: Under-construction

Alexander Athletics Club

Location: Meerut

Built-up area: 22,000 sq-ft. Scope Of Work: Renovation, Architectural and interior design Status: Under-construction

Jashn Banquet Hall at Big Bite campus

Location: Meerut Byepass Built-up area: 30,000 sq-ft.

Scope Of Work: Architectural and

interior design

Status: Un-built

Banquet & Hotel Location: Bhagwanpur Built-up area: 16,000 sqft

Scope of Work: Architectural design