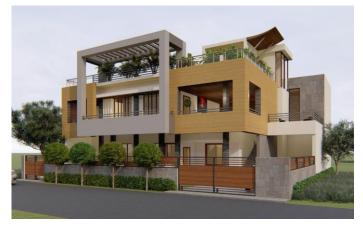

Following are some of the flagship bungalow projects:

Mr. Bahl's Residence Location: Noida

Built-Up Area: 11,000 sq ft.

Scope Of Work: Architectural design, interiors and site supervision

Status: Complete

Mr. Tomar's residence

Location: Vasundhara, Ghaziabad

Area: 8,200 sqft

Scope of Work: Architectural design and Site

supervision. Status: Complete

Mr. Mukesh Jain's Residence Location: Defence Colony,

Meerut