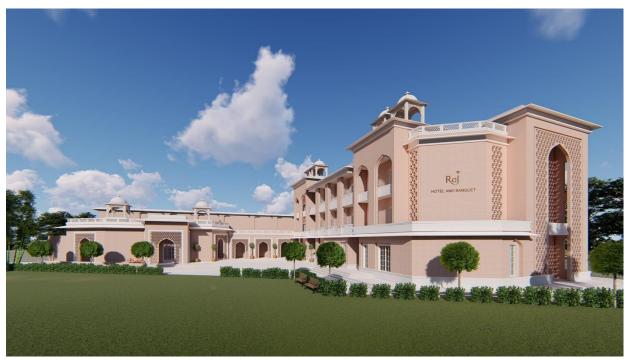

### Recreational

Raj Banquet & Hotel Location : Mirzapur, UP

Built-up area: 6000 sqft + 26000 sqft Scope of work : Planning and interior

design

Status: Under-construction

Rites Officers Guest house

Location: Gurgaon