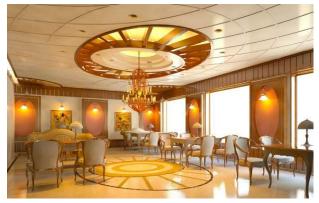

### Recreational

Raj Banquet & Hotel Location : Mirzapur, UP

Built-up area: 6000 sqft + 26000 sqft Scope of work : Planning and interior

design

Status: Under-construction

Rites Officers Guest house

Location: Gurgaon

Built-up area: 14,990 sqft

Scope of Work: Architectural and

interior design

Status: Tendering stage Estimated cost: 820 lacs

Kings court Banquet & Hotel

Location: Bijnor

Built-up area: 5000 sqft + 4000 sqft Scope of work : Planning and interior