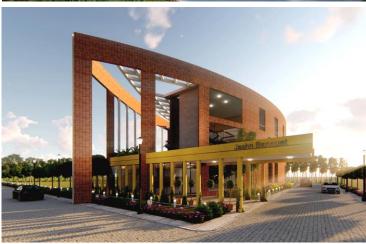

### Recreational

Raj Banquet & Hotel Location : Mirzapur, UP

Built-up area: 6000 sqft + 26000 sqft Scope of work : Planning and interior

design

Status: Under-construction

Rites Officers Guest house

Location: Gurgaon

design

Status: Under-construction

Alexander Athletics Club

Location: Meerut

Built-up area: 22,000 sq-ft. Scope Of Work: Renovation, Architectural and interior design Status: Under-construction

Jashn Banquet Hall at Big Bite campus

Location: Meerut Byepass Built-up area: 30,000 sq-ft.

Scope Of Work: Architectural and

interior design

Status: Un-built

Banquet & Hotel Location: Bhagwanpur Built-up area: 16,000 sqft

Scope of Work: Architectural design