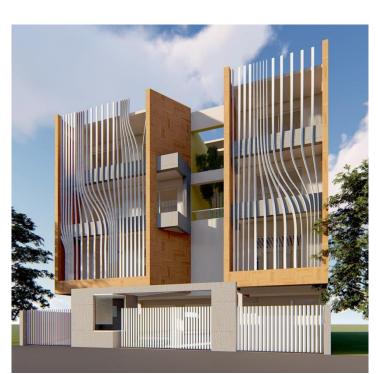

Status: Design stage

Tangy House, Bestech Chambers

Location: Gurgaon

Built-up area: 7,000 sq-ft.

Scope Of Work: Planning and interior design

Status: Complete

Family Hall, Alexander Athletics Club

Location: Meerut Area: 3,000 sqft