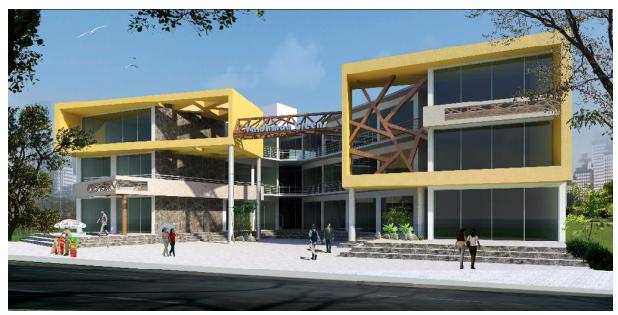

### Institutional

Central Library, Sardar Vallabh Bhai Patel University of Agriculture and Technology

Location: Meerut

Built-up area: 55,755 sqft

Scope of Work: Architectural and Interior

design

Estimated cost: 2200 lacs

Status: Complete

Administration block, Vidya Knowledge

Park, Meerut

Location: Bagpat Road, Meerut

Area: 34,000 sqft

Scope of Work: Planning and interior

design

Status: Civil works complete