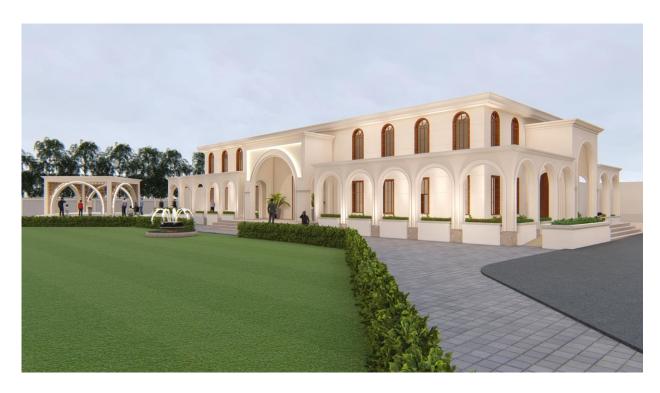

### Institutional

Central Library, Sardar Vallabh Bhai Patel University of Agriculture and Technology

Location: Meerut

Built-up area: 55,755 sqft

Scope of Work: Architectural and Interior

design

Estimated cost: 2200 lacs

Status: Complete

Administration block, Vidya Knowledge

Park, Meerut

Location: Bagpat Road, Meerut

Area: 34,000 sqft

Scope of Work: Planning and interior

design

Status: Civil works complete