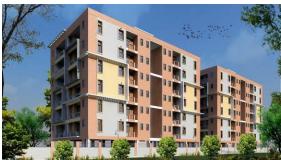

### Residential

Emerald Greens, Meerut

Location: Roorkee Road, Meerut

Site Area: 492,000 sq-ft.

Scope Of Work: Architectural design, and interiors

of sample flat Status: Complete

King's Court, Meerut Ajanta Colonizers Ltd.

Location: Mavana Road, Meerut

Site Area: 60,000 sq-ft.

Scope Of Work: Architectural design, planning and

interiors of sample flat

Status: Un-built

Canary Park

Ajanta Colonizers Ltd.

Location: H-Block, Ganga nagar, Meerut

Site Area: 2.5 lac sq-ft.

Scope Of Work: Planning, Architectural Design, and interiors of duplex villas, apartments, mandir, and

commercial area Status: Complete

Shriram Residency Location: Roorkee

Built-up area: 1.5 lac sq-ft.