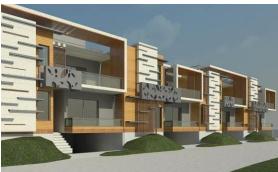

### Residential

Emerald Greens, Meerut

Location: Roorkee Road, Meerut

Site Area: 492,000 sq-ft.

Scope Of Work: Architectural design, and interiors

of sample flat Status: Complete

King's Court, Meerut Ajanta Colonizers Ltd.

Location: Mavana Road, Meerut

Site Area: 60,000 sq-ft.

Scope Of Work: Architectural design, planning and

interiors of sample flat

Status: Un-built

Canary Park

Ajanta Colonizers Ltd.

Location: H-Block, Ganga nagar, Meerut

Site Area: 2.5 lac sq-ft.

Scope Of Work: Planning, Architectural Design, and interiors of duplex villas, apartments, mandir, and

commercial area Status: Complete

Shriram Residency Location: Roorkee

Built-up area: 1.5 lac sq-ft.