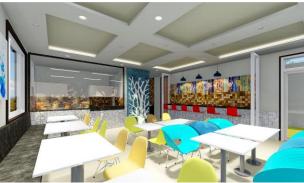

Scope of Work: Renovation, Expansion and

Interior design. Status: Complete

Schiller Sr Secondary school cafeteria

Location: Ghaziabad Area: 1,400 sqft

Scope of Work: Renovation, Expansion and

Interior design.