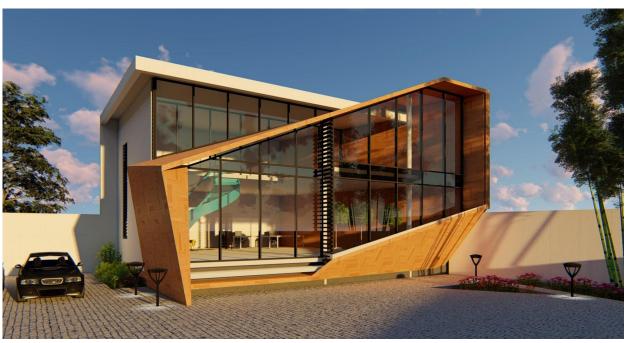

Status: Design stage

Tangy House, Bestech Chambers

Location: Gurgaon

Built-up area: 7,000 sq-ft.

Scope Of Work: Planning and interior design

Status: Complete

Family Hall, Alexander Athletics Club

Location: Meerut Area: 3,000 sqft