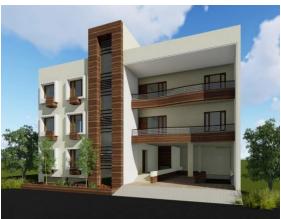

Following are some of the flagship bungalow projects:

Mr. Bahl's Residence Location: Noida

Built-Up Area: 11,000 sq ft.

Scope Of Work: Architectural design, interiors and site supervision

Status: Complete

Mr. Tomar's residence

Location: Vasundhara, Ghaziabad

Area: 8,200 sqft

Scope of Work: Architectural design and Site

supervision. Status: Complete

Mr. Mukesh Jain's Residence Location: Defence Colony,

Meerut

Built-Up Area: 9,500 sq ft.

Scope Of Work: Architectural and

interior design.

Status: Under-construction

Mr. Yogesh's Residence

Location: Raj Nagar, Ghaziabad Built-Up Area: 11,500 sq ft.

Scope Of Work: Renovation and interior